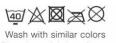

| XS - 5XL                                                                                   |
|------------------|--------------------------------------------------------------------------------------------|
| Water Resistance | mm H <sub>2</sub> O: > 8.000 mm                                                            |
| Material         | OXV 300D ELKA TECH COATING                                                                 |
| Composition      | 300Dx300D Oxford Polyester, 190g/m2. Reinforcement: 600x600D Oxford Polyester w/PU coating |
| Product Series   | Visible Xtreme                                                                             |
| Product Type     | Coverall                                                                                   |

#### Maintenance



Do not use fabric softener Do not use waterproofing additives

#### **Certificates**







### **Properties**