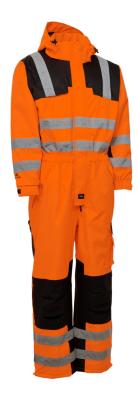

# **Visible Xtreme Thermal Coverall**

## ART. 088000R

- Taped seams
- Thermal lining
- Double stitching on reflective tape
- 2-way zipper and double storm flap with hook & loop
- 2 pockets with zipper
- Detachable hood
- Zipper for ventilation under sleeves
- Adjustable cuffs on arm
- Reinforced shoulder and elbow
- Elastic in waist
- Inside smart phone pocket
- Multifunction pocket with ID pocket
- Zipper with storm flap and hook & loop in legs
- Double tool pocket
- Black Cordura® knee reinforcement
- · Cargopocket with smart phone pocket
- Reinforced inner seam