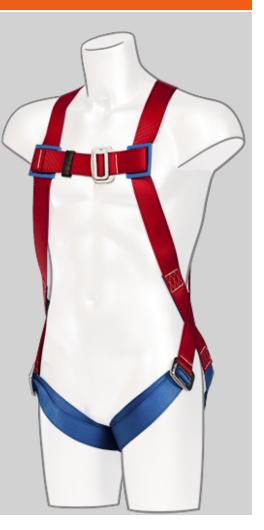

#### **Product information**

Suitable for fall arrest or work restraint systems, our entry level full body harness is light weight and easy to use, allowing you a secure fit.

### Features

- Dorsal D-ring
- Flat bar buckles
- Inspection cover for protection of product label
- Chest and leg adjustment points
- Max rated load 100kg
- 10 Year shelf life from manufacturing date outlined in product label
- CE certified
- UKCA marked
- Retail box which aids presentation for retail sales